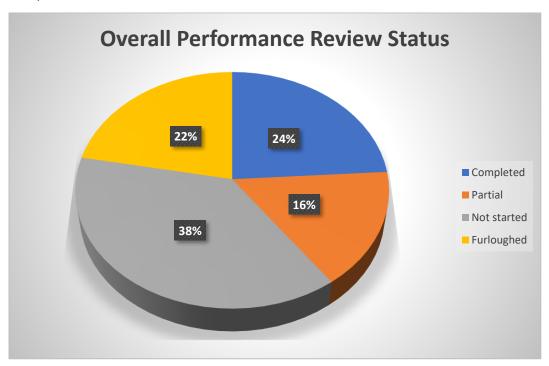

### 10 Performance Management - paper attached

Heleana – Covering report for this item. As part of the ITrent system there is a performance review module. However, ITrent is primarily a Payroll and HR system and so this does have limitations. We have moved forward from where we were. We can produce reports from the system to see how we are doing. All reviews have not been completed and there are various reasons for this including furlough and shielding. One way forward is to move to a more performance pay system, we need a system that has the items that can take all information in. Performance reviews should be done within a set time scale as currently they are not consistent throughout the council and the timeframe does not inform the increment process. Would need to investigate what systems are available that could meet the councils future needs.