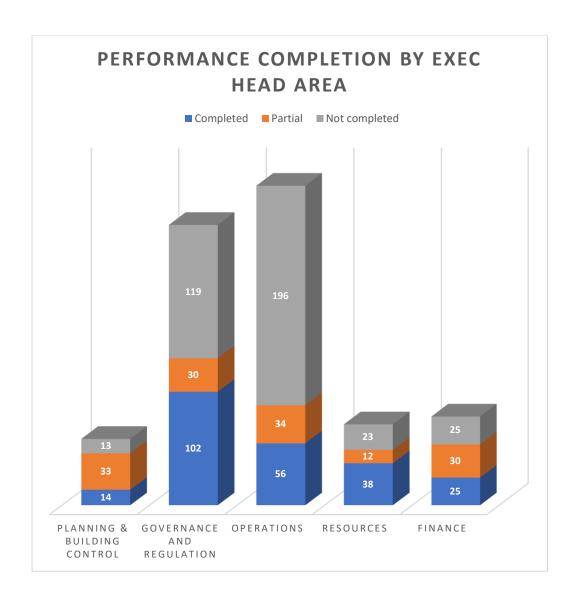

### 10 Performance Management - paper attached

Heleana – Covering report for this item. As part of the ITrent system there is a performance review module. However, ITrent is primarily a Payroll and HR system and so this does have limitations. We have moved forward from where we were. We can produce reports from the system to see how we are doing. All reviews have not been completed and there are various reasons for this including furlough and shielding. One way forward is to move to a more performance pay system, we need a system that has the items that can take all information in. Performance reviews should be done within a set time scale as currently they are not consistent throughout the council and the timeframe does not inform the increment process. Would need to investigate what systems are available that could meet the councils future needs.