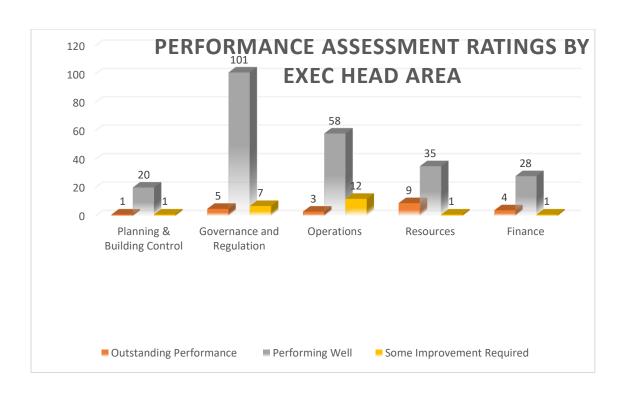

### 9. PERFORMANCE REVIEW REPORT (Pages 39 - 46)

To note progress with the performance review system.