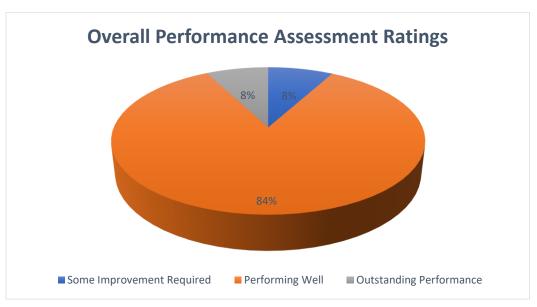

### 10 Performance Management - paper attached

Heleana – Covering report for this item. As part of the ITrent system there is a performance review module. However, ITrent is primarily a Payroll and HR system and so this does have limitations. We have moved forward from where we were. We can produce reports from the system to see how we are doing. All reviews have not been completed and there are various reasons for this including furlough and shielding. One way forward is to move to a more performance pay system, we need a system that has the items that can take all information in. Performance reviews should be done within a set time scale as currently they are not consistent throughout the council and the timeframe does not inform the increment process. Would need to investigate what systems are available that could meet the councils future needs.